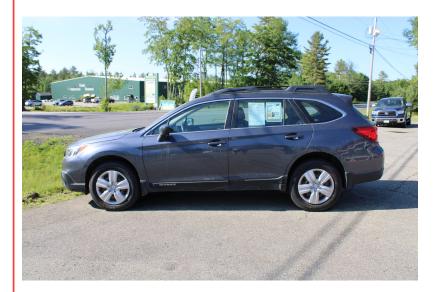

## 2015 SUBARU OUTBACK 2.5I

\$11,000

2494 CAMDEN RD (ROUTE 90) WARREN ME,04864

Scan QR Code or Click Here

VIN: 4S4BSAAC4F3264892

STK#: 24-888

EXTERIOR COLOR: GRAY DRIVETRAIN: AWD

**TRIM: 2.5I** 

CONDITION: USED MPG HIGHWAY: 33

COLOR: GRAY
MILEAGE: 130854

TRANSMISSION: AUTOMATIC ENGINE: 2.5L H4 DOHC 16V

MPG CITY: 25

Child Safety Door Locks Power Door Locks Vehicle Anti-Theft
ABS Brakes Electronic Brake Assistance Traction Control
Driver Airbag Front Side Airbag Passenger Airbag
Keyless Entry Air Conditioning Cruise Control